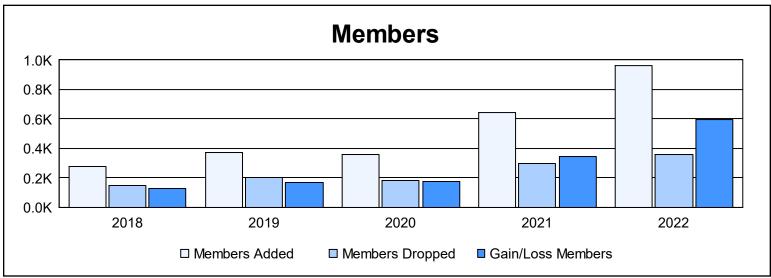

District 403 A2 As of June 2022 Cumulative

| Year      | New<br>Clubs | Dropped<br>Clubs | Gain/<br>Loss<br>Clubs | New<br>Members | Charter<br>Members | Reinstate<br>Members | Transfer<br>Members | Total<br>Member<br>Added | Total<br>Members<br>Dropped | Gain/<br>Loss<br>Members |
|-----------|--------------|------------------|------------------------|----------------|--------------------|----------------------|---------------------|--------------------------|-----------------------------|--------------------------|
| 2017-2018 | 2            | 1                | 1                      | 186            | 89                 | 4                    | 0                   | 279                      | 150                         | 129                      |
| 2018-2019 | 7            | 1                | 6                      | 185            | 168                | 14                   | 2                   | 369                      | 199                         | 170                      |
| 2019-2020 | 8            | 1                | 7                      | 135            | 204                | 16                   | 4                   | 359                      | 185                         | 174                      |
| 2020-2021 | 14           | 0                | 14                     | 233            | 376                | 29                   | 3                   | 641                      | 296                         | 345                      |
| 2021-2022 | 27           | 1                | 26                     | 328            | 628                | 3                    | 0                   | 959                      | 361                         | 598                      |
| Average   | 12           | 1                | 11                     | 213            | 293                | 13                   | 2                   | 521                      | 238                         | 283                      |