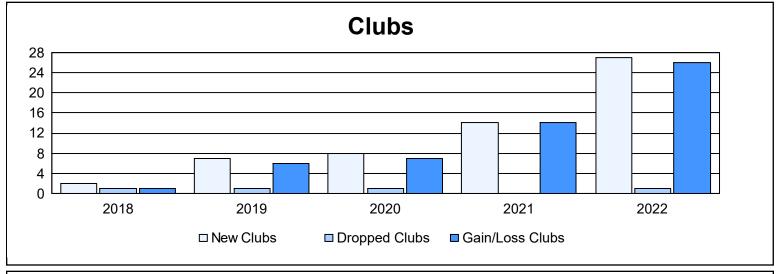

District 403 A2 As of June 2022 Cumulative

| Year      | New<br>Clubs | Dropped<br>Clubs | Gain/<br>Loss<br>Clubs | New<br>Members | Charter<br>Members | Reinstate<br>Members | Transfer<br>Members | Total<br>Member<br>Added | Total<br>Members<br>Dropped | Gain/<br>Loss<br>Members |
|-----------|--------------|------------------|------------------------|----------------|--------------------|----------------------|---------------------|--------------------------|-----------------------------|--------------------------|
| 2017-2018 | 2            | 1                | 1                      | 186            | 89                 | 4                    | 0                   | 279                      | 150                         | 129                      |
| 2018-2019 | 7            | 1                | 6                      | 185            | 168                | 14                   | 2                   | 369                      | 199                         | 170                      |
| 2019-2020 | 8            | 1                | 7                      | 135            | 204                | 16                   | 4                   | 359                      | 185                         | 174                      |
| 2020-2021 | 14           | 0                | 14                     | 233            | 376                | 29                   | 3                   | 641                      | 296                         | 345                      |
| 2021-2022 | 27           | 1                | 26                     | 328            | 628                | 3                    | 0                   | 959                      | 361                         | 598                      |
| Average   | 12           | 1                | 11                     | 213            | 293                | 13                   | 2                   | 521                      | 238                         | 283                      |